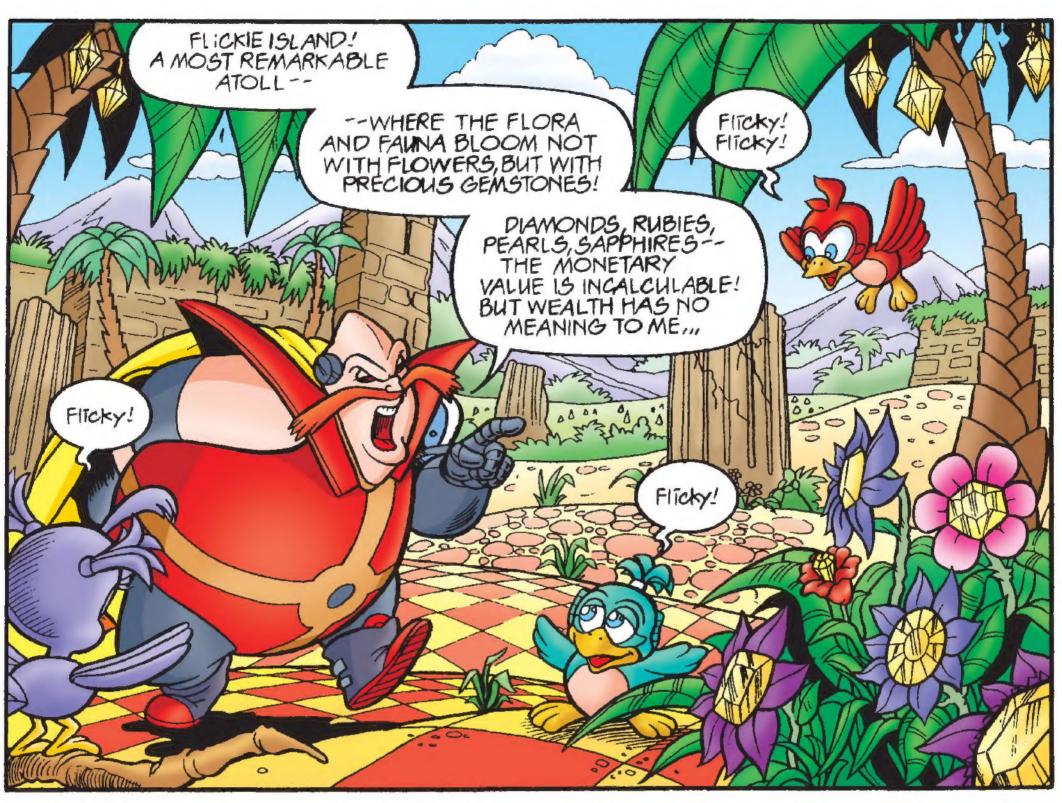

in his day—alternate universes, surreal zones\* para-cosmic realities and much more, But none of these could have prepared him for the weirdest one of all... on flielie Island

Remote and uncivilized, the tiny atoll's unspoiled environment houses more than just the planet Mobius' most endangered aviary species, the Flickie Bird. The island also contains the secret gateway to the ultimate zone.

The Flickie Zone!

Unfortunately for the inhabitants of the planet Mobius.

the evil **Doctor Ivo Robotnik** has detected this unusual location.

He intends to plunder flickie Island's natural resources to

fuel his own nefarious schemes.